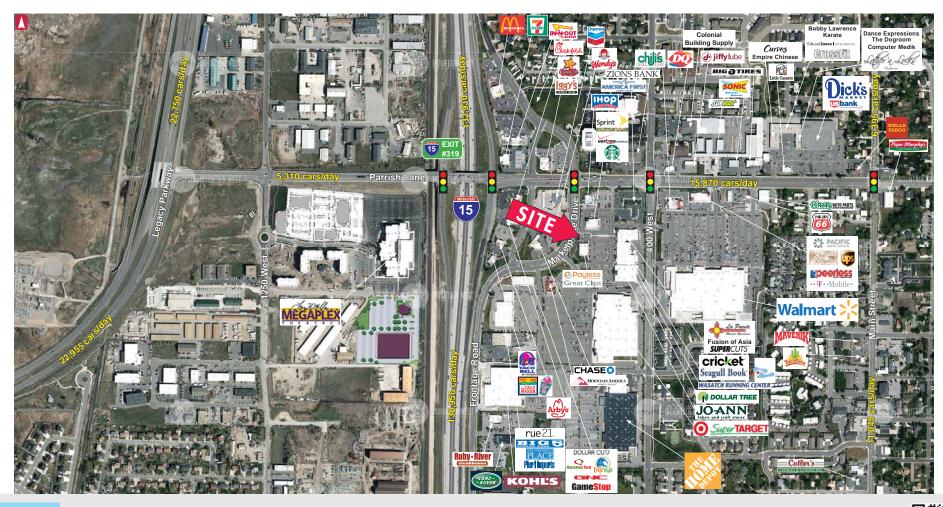

#### TRAFFIC COUNTS & DEMOGRAPHICS

- 15,870 cars/day Parrish Lane
- 122,199 Population 7 Mile Radius Centerville Trade Area
- \$95,722 Average Household Income Trade Area 7 Mile Radius

| AVAILABLE SPACE          | SIZE      | RATE       |
|--------------------------|-----------|------------|
| B1-3<br>Quietly Marketed | 4,472 SF  | \$19.00/SF |
| B4                       | 1,061 SF  | \$25.00/SF |
| Tax, Ins                 | ., & CAM: | \$3.62     |