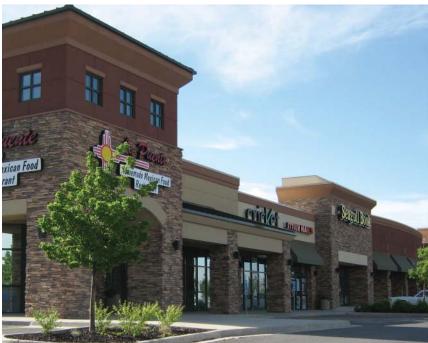

# **CENTERVILLE MARKETPLACE**

SWC 400 WEST & PARRISH LANE • CENTERVILLE • UTAH • 84014

| SPACE  | SIZE                                                      | RATE       |  |  |
|--------|-----------------------------------------------------------|------------|--|--|
| PAD A  | (356 N Marketplac                                         | e Dr)      |  |  |
| A-1    | Starbucks                                                 |            |  |  |
| A-2    | Verizon                                                   |            |  |  |
| A-3    | Solution Loans                                            |            |  |  |
| A-4    | Sprint                                                    |            |  |  |
| SHOPS  | (330 N Marketplac                                         | e Dr)      |  |  |
| B1-3   | <b>4,472 SF AVAI</b> Quietly Marketed La Puente Mexican F |            |  |  |
| B-4    | 1,061 SF                                                  | \$25.00    |  |  |
| B-5    | Nail Salon                                                |            |  |  |
| B-6-7  | Fusion of Asia                                            |            |  |  |
| B-8    | Supercuts                                                 |            |  |  |
| B-9    | Contempo Day                                              | / Spa      |  |  |
| BOXES  | (300-330 N Market                                         | tplace Dr) |  |  |
| C-1    | Seagull Book                                              |            |  |  |
| C-2    | Wasatch<br>Running<br>Center                              |            |  |  |
| D      | Dollar Tree                                               |            |  |  |
| E      | Jo-Ann                                                    |            |  |  |
| Tax, I | Tax, Ins., & CAM: \$3.62/SF/YR                            |            |  |  |