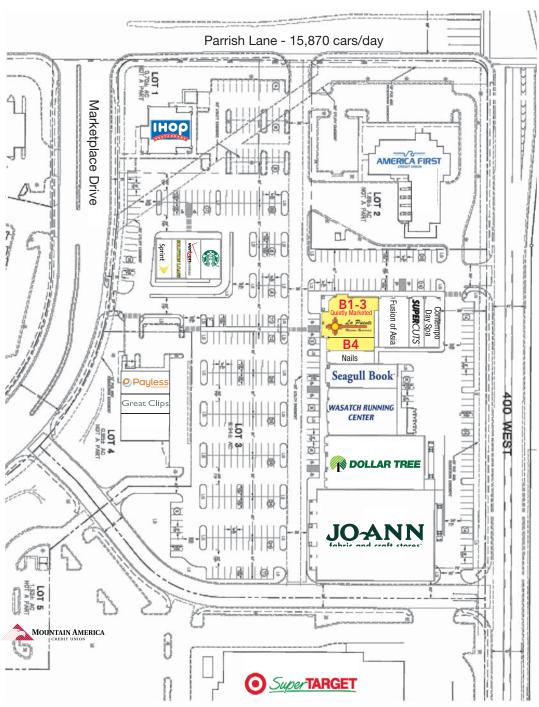

# **CENTERVILLE MARKETPLACE**

SWC 400 WEST & PARRISH LANE • CENTERVILLE • UTAH • 84014

| SPACE  | SIZE                                                      | RATE       |  |  |
|--------|-----------------------------------------------------------|------------|--|--|
| PAD A  | (356 N Marketplac                                         | e Dr)      |  |  |
| A-1    | Starbucks                                                 |            |  |  |
| A-2    | Verizon                                                   |            |  |  |
| A-3    | Solution Loans                                            |            |  |  |
| A-4    | Sprint                                                    |            |  |  |
| SHOPS  | (330 N Marketplac                                         | e Dr)      |  |  |
| B1-3   | <b>4,472 SF AVAI</b> Quietly Marketed La Puente Mexican F |            |  |  |
| B-4    | 1,061 SF                                                  | \$25.00    |  |  |
| B-5    | Nail Salon                                                |            |  |  |
| B-6-7  | Fusion of Asia                                            |            |  |  |
| B-8    | Supercuts                                                 |            |  |  |
| B-9    | Contempo Day                                              | / Spa      |  |  |
| BOXES  | (300-330 N Market                                         | tplace Dr) |  |  |
| C-1    | Seagull Book                                              |            |  |  |
| C-2    | Wasatch<br>Running<br>Center                              |            |  |  |
| D      | Dollar Tree                                               |            |  |  |
| E      | Jo-Ann                                                    |            |  |  |
| Tax, I | Tax, Ins., & CAM: \$3.62/SF/YR                            |            |  |  |