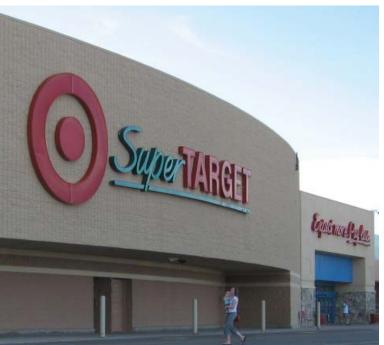

#### **BUILDING FEATURES**

- Anchored by: Super Target, JoAnn, Dollar Tree and Area Tenants include: Home Depot, Walmart Supercenter, and Big 5 Sporting Goods
- Regional Power Center of South Davis County
- Visibility next to both Super Target & Walmart Supercenter
- Signage on both sides of building